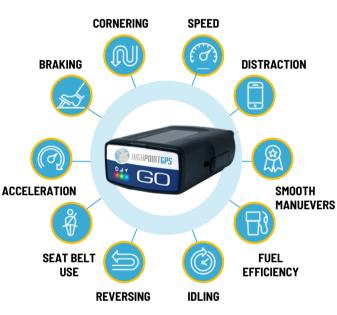

### World Most Advanced GPS Fleet Tracking Platform

Accurate real-time vehicle tracking: live location, trip history, speed, engine idling, driver behavior

> Customized alerts for harsh braking, sharp cornering, and speeding

#### Built-in accelerometer also detects risky driving events including:

- Sudden acceleration
- Sharp turns
- Harsh braking
- Tailgating

#### **Smart Alert System For Drivers and Fleet Managers**

Al-12 Dashcam monitors the cabin and road simultaneously for unsafe driving and risky driver behavior, in real-time. In the event that an unsafe condition is detected, the system will produce: