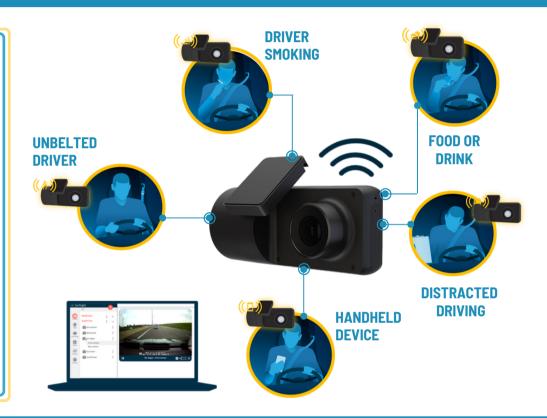

# SURFSIGHT AI-12 detects and stops dangerous driver behaviors

High Point GPS Artificial Intelligence (AI) and Machine Vision (MV) video-based risk-detection safety technology identifies distracted driving behaviors and alerts drivers and fleet managers of issues in real-time.

#### Built-in accelerometer also detects risky driving events including:

- Sudden acceleration
- Sharp turns
- Harsh braking
- Tailgating

#### **Smart Alert System For Drivers and Fleet Managers**

Al-12 Dashcam monitors the cabin and road simultaneously for unsafe driving and risky driver behavior, in real-time. In the event that an unsafe condition is detected, the system will produce:

VISUAI ALERT

helps the driver quickly recognize the problem and correct the action

AUDIO

will trigger if the driver does not quickly take corrective action

TEXT & EMAIL

informs fleet manager of situations requiring more oversight